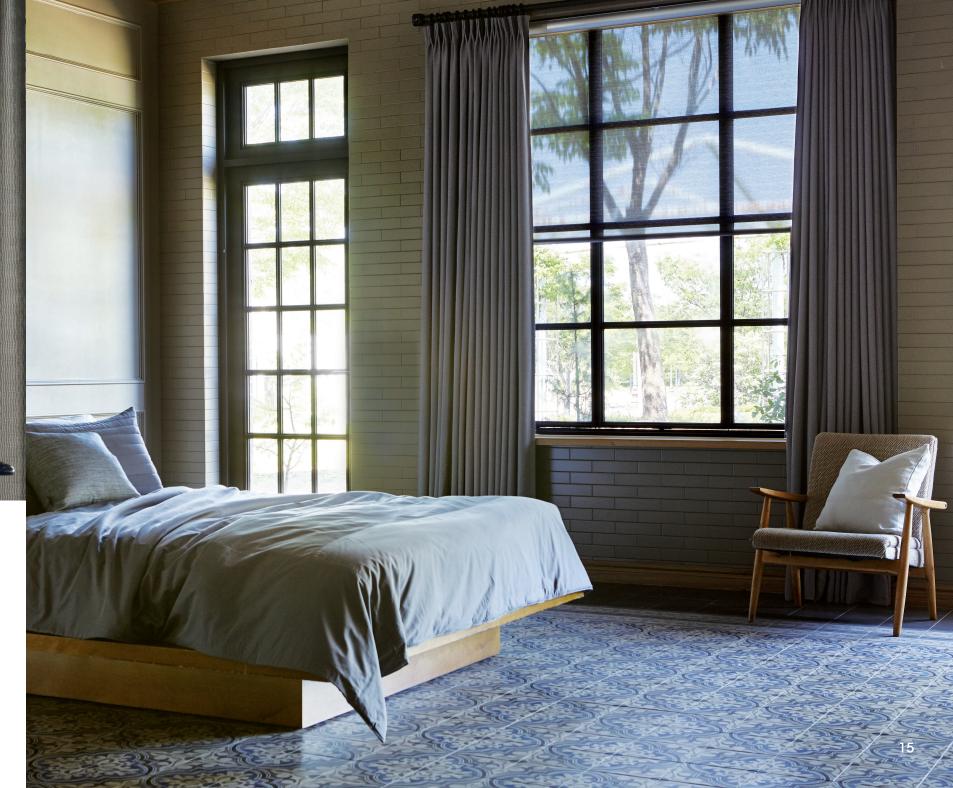

# **DESIGN SHADES**

You are only limited by your imagination. Many of Wintec fabric collection can be digitally printed. Family photos, kids design, brands or your company logo.

The EDITOR'S Collection showcases a fantastic design concept coordinating our luxurious curtain fabrics with our popular and 3D, Zebra, & Roller shade fabrics.

The variety of blackout, sheer, linen, and chenille fabrics, incorporated with 3D Shade products like, Waltz, Tango, and Delux, offers consumers a simple and superior design solution.

ECOLUX is the name of WINDOW STORY's 3D Shade collections. Multi-layered Ecolux fabric is comprised of two layers of sheer woven together with one layer of fabric; this unique structure offers among others excellent sound absorption, energy efficiency, and UV protection properties. Easy operation of a single looped control cord enables up/down movement, light control, exterior view and privacy protection. WINTEC's 3D Shades are available in over 60 designs, which offer a versatile solution to any interior décor requirements.