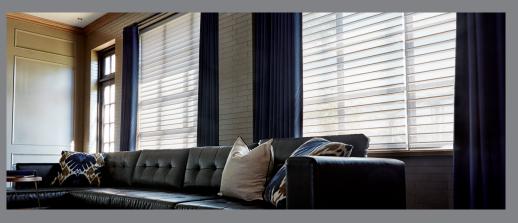

# **WINDOWSTORY® PRESTIGE** Our Prestige System was developed independently. Utilizing precision machined metal bearings, this system is designed for the easy operation of very large and heavy blinds.. SYSTEM DESIGN **COMPONENT** Our components offer the ultimate in efficiency Aluminum profiles have a strong ability to resist and capability. All of our components can heat and are suitable for a variety of window be used in the manufacturing of three main systems. Our anodizing and chrome plating all of your needs.

#### STYLE

We like to say it does the heavy lifting for you! forward; We have single tube, double tube, and color options. square, curved, gloss, matte, embossed, etc. We have a solution for every application.