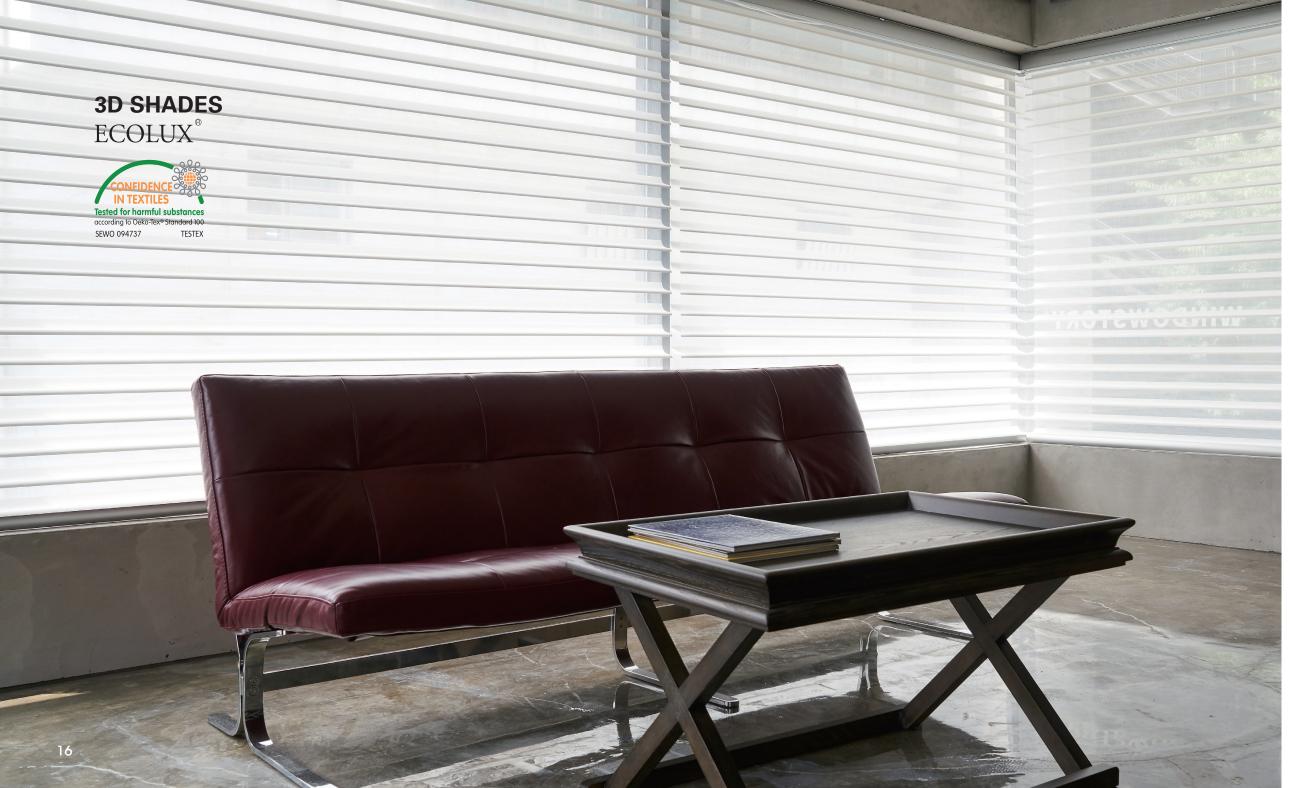

The variety of blackout, sheer, linen, and chenille fabrics, incorporated with 3D Shade products like, Waltz, Tango, and Delux, offers consumers a simple and superior design solution.

ECOLUX is the name of WINDOW STORY's 3D Shade collections. Multi-layered Ecolux fabric is comprised of two layers of sheer woven together with one layer of fabric; this unique structure offers among others excellent sound absorption, energy efficiency, and UV protection properties. Easy operation of a single looped control cord enables up/down movement, light control, exterior view and privacy protection. WINTEC's 3D Shades are available in over 60 designs, which offer a versatile solution to any interior décor requirements.