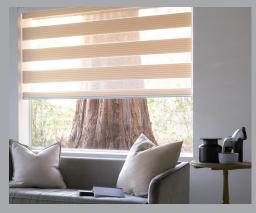

The variety of blackout, sheer, linen, and chenille fabrics, incorporated with 3D Shade products like, Waltz, Tango, and Delux, offers consumers a simple and superior design solution.

ECOLUX is the name of WINDOW STORY's 3D Shade collections. Multi-layered Ecolux fabric is comprised of two layers of sheer woven together with one layer of fabric; this unique structure offers among others excellent sound absorption, energy efficiency, and UV protection properties. Easy operation of a single looped control cord enables up/down movement, light control, exterior view and privacy protection. WINTEC's 3D Shades are available in over 60 designs, which offer a versatile solution to any interior décor requirements.

Ecolux Delux Waltz

Ecolux Fresh Dolce

Vivace Bolero

Target Sense plus

Serenade Rumba

Tango

Valentine

Sonatine