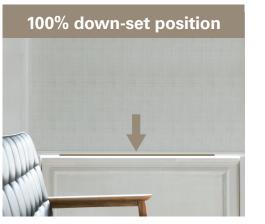

The same function above makes Auto Balance System perfect for FULL BLACKOUT solutions using side channels. Because of its function ABS can be precisely set and lifted from a 100% down-set position.

Given there is no secondary pull to release necessary, we also reduce the tendency for the user to pull too hard on the fabric to raise the shade. This can cause the fabric band to pull away from the tube. With our ABS this is of no concern.