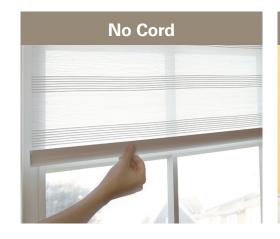

#### **Cordless**

- Child Safe
- Clean design and function

# Auto Balance System

Most cordless systems are not ideal for inside mount due to the secondary pull necessary to release the spring and lift the shade. With our newly designed Auto Balance System(ABS) there is no need for a secondary pull, so the shade can literally sit on the window and remain fully operational. ABS is ideal for inside mount applications. This also means a shades max drop can be all the way to the floor in necessary applications. With existing cord-free options this is not possible.