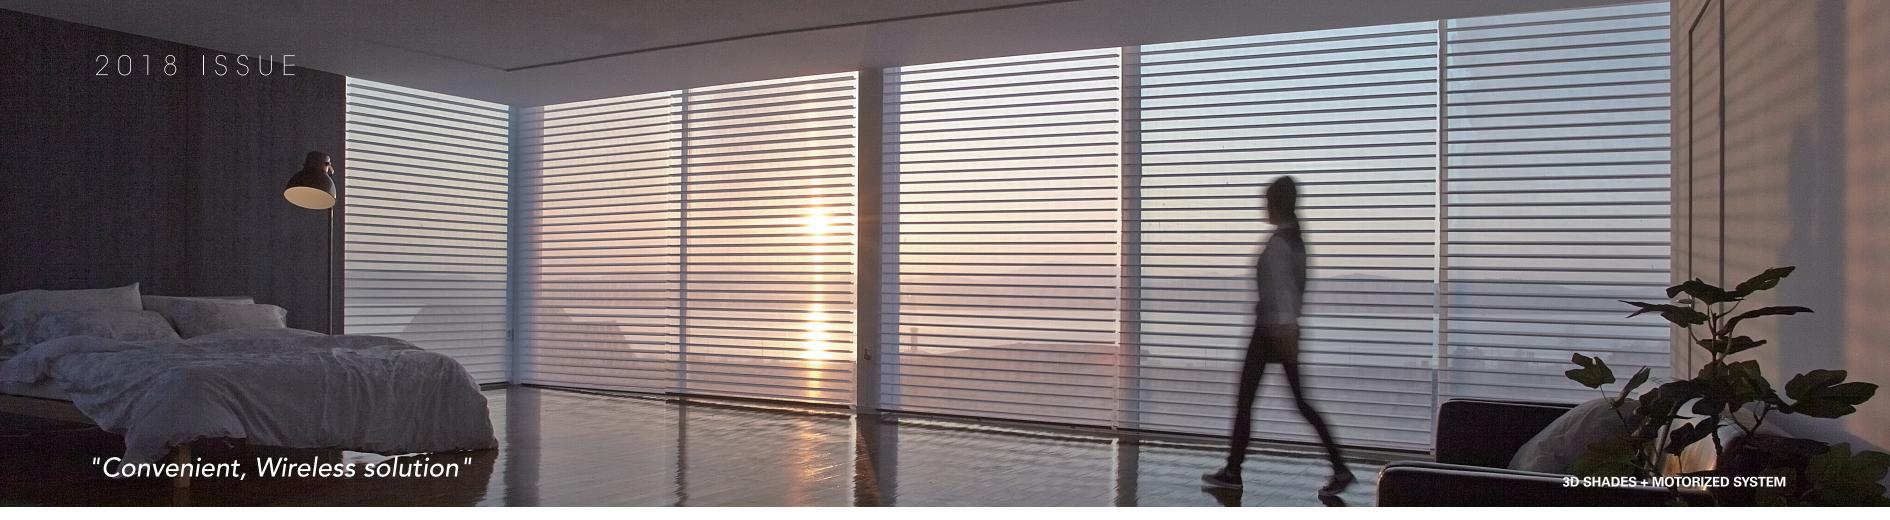

# **MOTORIZED SYSTEM**

Motorization offers unrivaled convenience and comfort. Above all, motorization offers a peace of mind from child safety concerns by eliminating operating cords.

#### Safety System **Carefree Operation Quality Assurance**

Offering a safer Easy to use regardless residential space with a of height and number of wireless solution windows

Thorough quality control with 2 decades of accumulated expert skill

# WINTRON<sup>®</sup>

Wintron is a battery operated DC motor capable of operating up to 15kg weight. One remote control can operate up to 7 blinds. With no need for an electrician, the Wintron can be applied to 3D Shades, Zebra, Roller Blinds.