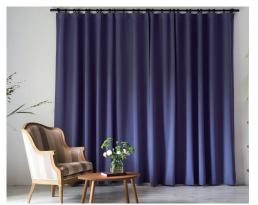

# **DESIGN SHADES**

You are only limited by your imagination. Many of Wintec fabric collection can be digitally printed. Family photos, kids design, brands or your company logo.

The EDITOR'S Collection showcases a fantastic design concept coordinating our luxurious curtain fabrics with our popular and 3D, Zebra, & Roller shade fabrics.

The variety of blackout, sheer, linen, and chenille fabrics, incorporated with 3D Shade products like, Waltz, Tango, and Delux, offers consumers a simple and superior design solution.

ECOLUX is the name of WINDOW STORY's 3D Shade collections. Multi-layered Ecolux fabric is comprised of two layers of sheer woven together with one layer of fabric; this unique structure offers among others excellent sound absorption, energy efficiency, and UV protection properties. Easy operation of a single looped control cord enables up/down movement, light control, exterior view and privacy protection. WINTEC's 3D Shades are available in over 60 designs, which offer a versatile solution to any interior décor requirements.