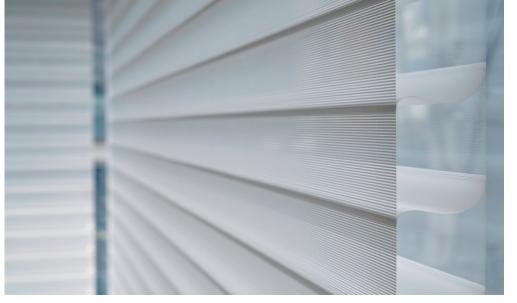

The variety of blackout, sheer, linen, and chenille fabrics, incorporated with 3D Shade products like, Waltz, Tango, and Delux, offers consumers a simple and superior design solution.

ECOLUX is the name of WINDOW STORY's 3D Shade collections. Multi-layered Ecolux fabric is comprised of two layers of sheer woven together with one layer of fabric; this unique structure offers among others excellent sound absorption, energy efficiency, and UV protection properties. Easy operation of a single looped control cord enables up/down movement, light control, exterior view and privacy protection. WINTEC's 3D Shades are available in over 60 designs, which offer a versatile solution to any interior décor requirements.