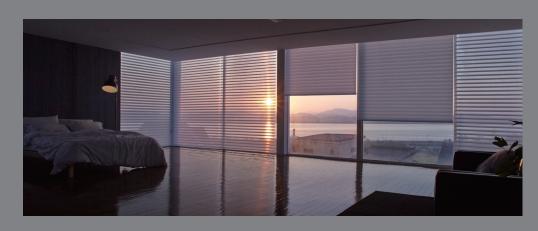

# Auto Balance System

Most cordless systems are not ideal for inside mount due to the secondary pull necessary to release the spring and lift the shade. With our newly designed Auto Balance System(ABS) there is no need for a secondary pull, so the shade can literally sit on the window and remain fully operational. ABS is ideal for inside mount applications. This also means a shades max drop can be all the way to the floor in necessary applications. With existing cord-free options this is not possible.

The same function above makes Auto Balance System perfect for FULL BLACKOUT solutions using side channels. Because of its function ABS can be precisely set and lifted from a 100% down-set position.

Given there is no secondary pull to release necessary, we also reduce the tendency for the user to pull too hard on the fabric to raise the shade. This can cause the fabric band to pull away from the tube. With our ABS this is of no concern.