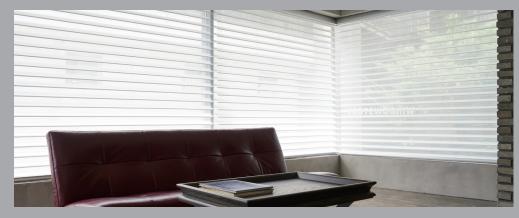

The variety of blackout, sheer, linen, and chenille fabrics, incorporated with 3D Shade products like, Waltz, Tango, and Delux, offers consumers a simple and superior design solution.

ECOLUX is the name of WINDOW STORY's 3D Shade collections. Multi-layered Ecolux fabric is comprised of two layers of sheer woven together with one layer of fabric; this unique structure offers among others excellent sound absorption, energy efficiency, and UV protection properties. Easy operation of a single looped control cord enables up/down movement, light control, exterior view and privacy protection. WINTEC's 3D Shades are available in over 60 designs, which offer a versatile solution to any interior décor requirements.