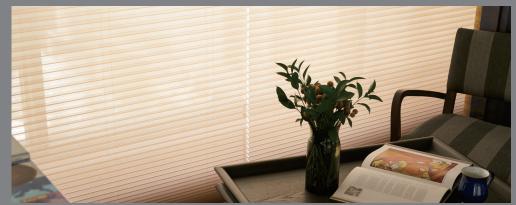

The variety of blackout, sheer, linen, and chenille fabrics, incorporated with 3D Shade products like, Waltz, Tango, and Delux, offers consumers a simple and superior design solution.

ECOLUX is the name of WINDOW STORY's 3D Shade collections. Multi-layered Ecolux fabric is comprised of two layers of sheer woven together with one layer of fabric; this unique structure offers among others excellent sound absorption, energy efficiency, and UV protection properties. Easy operation of a single looped control cord enables up/down movement, light control, exterior view and privacy protection. WINTEC's 3D Shades are available in over 60 designs, which offer a versatile solution to any interior décor requirements.