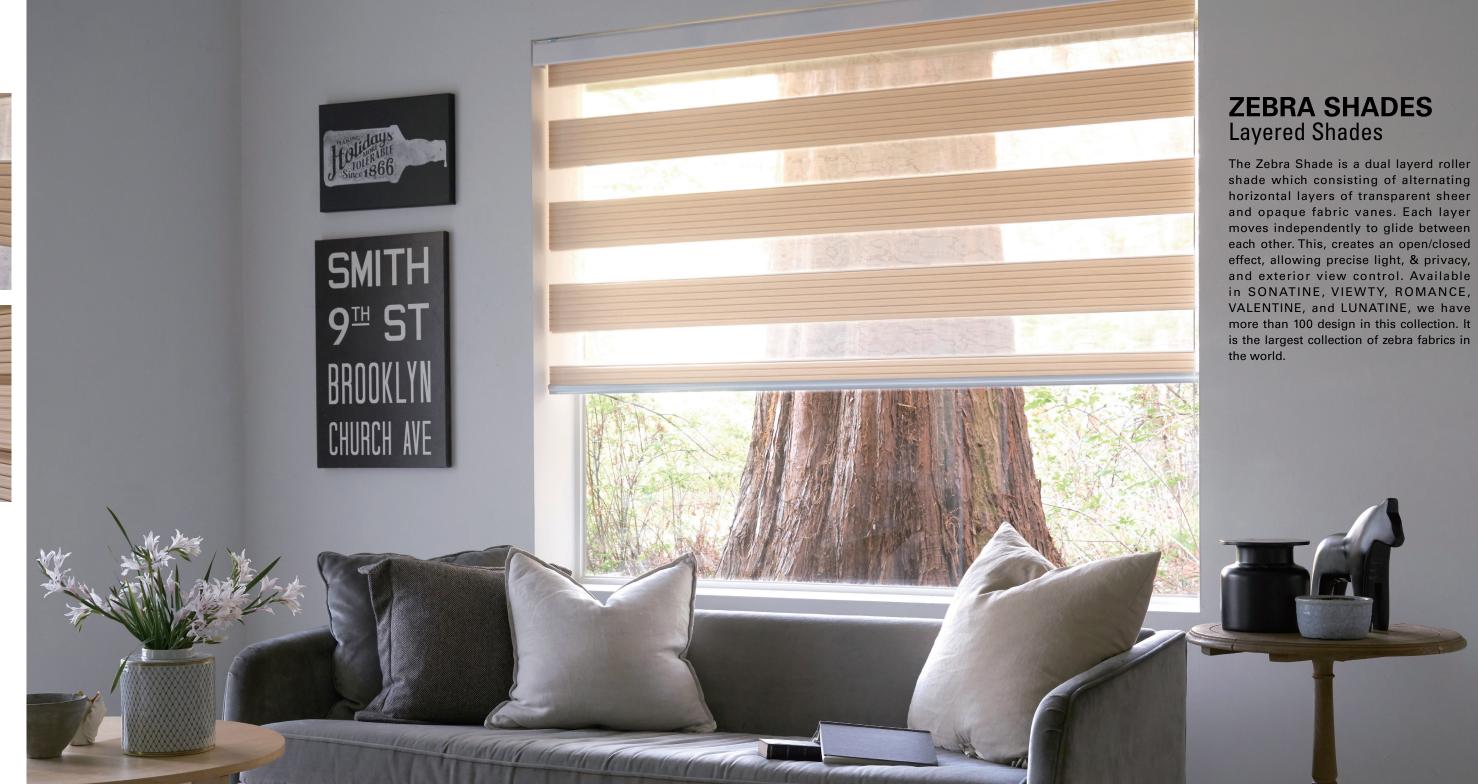

The variety of blackout, sheer, linen, and chenille fabrics, incorporated with 3D Shade products like, Waltz, Tango, and Delux, offers consumers a simple and superior design solution.

ECOLUX is the name of WINDOW STORY's 3D Shade collections. Multi-layered Ecolux fabric is comprised of two layers of sheer woven together with one layer of fabric; this unique structure offers among others excellent sound absorption, energy efficiency, and UV protection properties. Easy operation of a single looped control cord enables up/down movement, light control, exterior view and privacy protection. WINTEC's 3D Shades are available in over 60 designs, which offer a versatile solution to any interior décor requirements.

Ecolux Delux Waltz

Ecolux Fresh Dolce

Vivace Bolero

Target Sense plus

Serenade Rumba

Tango

Valentine

Sonatine

Lunatine

Viewty

Romance

19