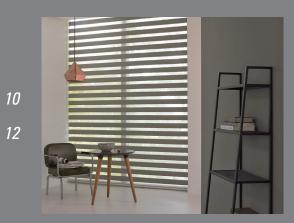

# **DESIGN SHADES**

You are only limited by your imagination. Many of Wintec fabric collection can be digitally printed. Family photos, kids design, brands or your company logo.

The EDITOR'S Collection showcases a fantastic design concept coordinating our luxurious curtain fabrics with our popular and 3D, Zebra, & Roller shade fabrics.

The variety of blackout, sheer, linen, and chenille fabrics, incorporated with 3D Shade products like, Waltz, Tango, and Delux, offers consumers a simple and superior design solution.

ECOLUX is the name of WINDOW STORY's 3D Shade collections. Multi-layered Ecolux fabric is comprised of two layers of sheer woven together with one layer of fabric; this unique structure offers among others excellent sound absorption, energy efficiency, and UV protection properties. Easy operation of a single looped control cord enables up/down movement, light control, exterior view and privacy protection. WINTEC's 3D Shades are available in over 60 designs, which offer a versatile solution to any interior décor requirements.