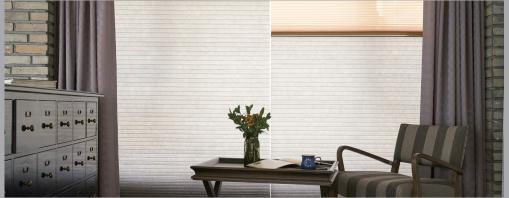

# Auto Balance System

Most cordless systems are not ideal for inside mount due to the secondary pull necessary to release the spring and lift the shade. With our newly designed Auto Balance System(ABS) there is no need for a secondary pull, so the shade can literally sit on the window and remain fully operational. ABS is ideal for inside mount applications. This also means a shades max drop can be all the way to the floor in necessary applications. With existing cord-free options this is not possible.

The same function above makes Auto Balance System perfect for FULL BLACKOUT solutions using side channels. Because of its function ABS can be precisely set and lifted from a 100% down-set position.

Given there is no secondary pull to release necessary, we also reduce the tendency for the user to pull too hard on the fabric to raise the shade. This can cause the fabric band to pull away from the tube. With our ABS this is of no concern.

Make large shades with heavy fabric! There is no weight limit for Auto Balance System. Your heaviest solar screen will lift with the ease of one finger. Try it for yourself!