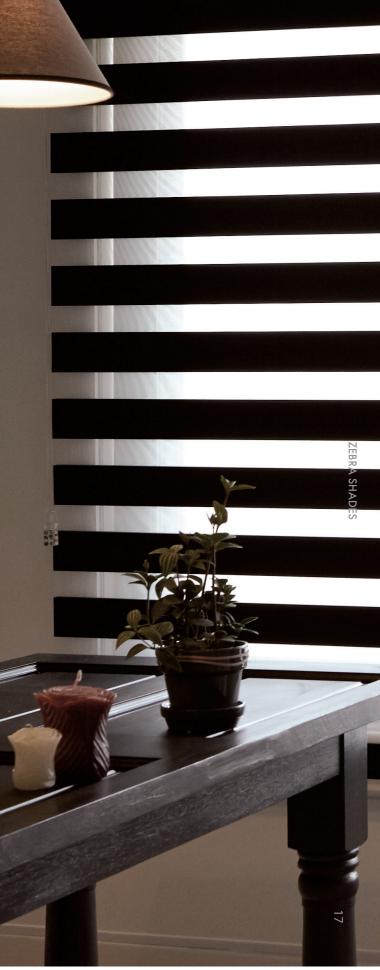

# **ZEBRA SHADES** (Layered Shades)

The Zebra Shades is a dual layer roller blind which consists of alternating horizontal layers of transparent sheer and opaque fabric vanes. Each layers move independently to glide between each other, creating an open/closed effect and allowing light & privacy control and exterior view. Available in SONATINE, VIEWTY and LUNATINE concepts in over 1,000 colors and designs.

Valentine

Sonatine

Lunatine

Viewty

Romance