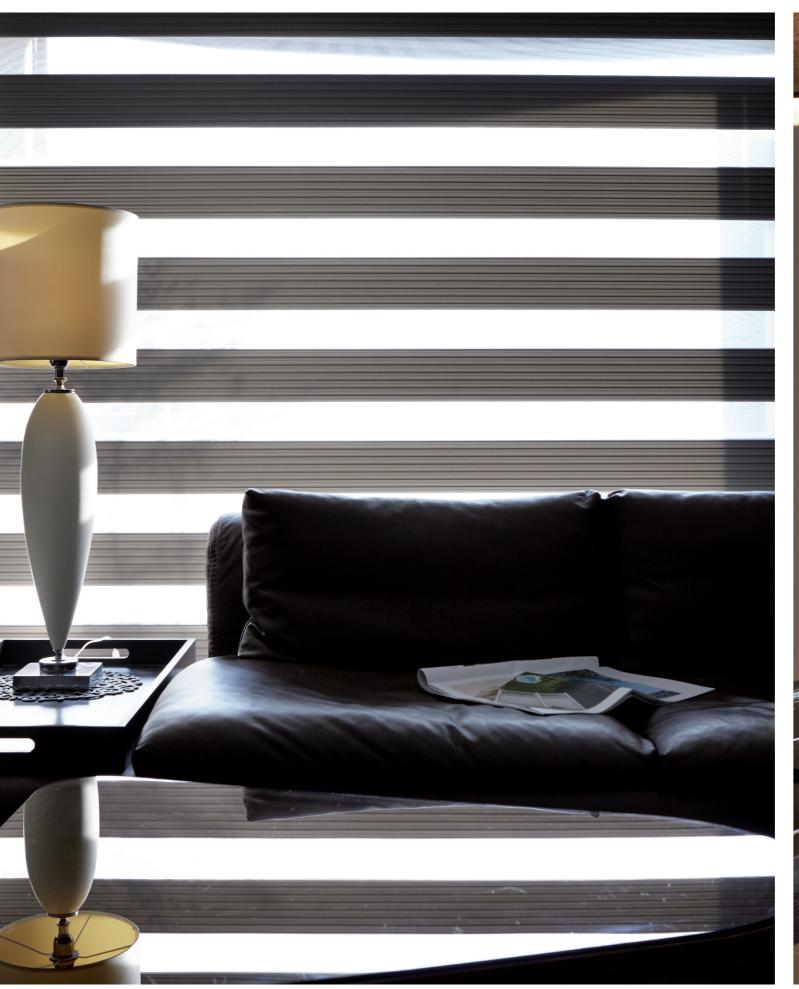

# **ZEBRA SHADES** (Layered Shades)

The Zebra Shades is a dual layer roller blind which consists of alternating horizontal layers of transparent sheer and opaque fabric vanes. Each layers move independently to glide between each other, creating an open/closed effect and allowing light & privacy control and exterior view. Available in SONATINE, VIEWTY and LUNATINE concepts in over 1,000 colors and designs.

Valentine

Sonatine

Lunatine

Viewty

Romance