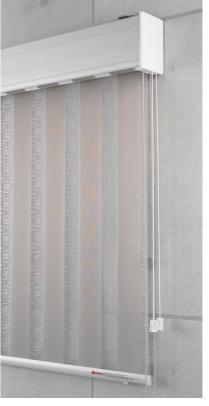

# **ZEBRA SHADES** (Layered Shades)

The Zebra Shades is a dual layer roller blind which consists of alternating horizontal layers of transparent sheer and opaque fabric vanes. Each layers move independently to glide between each other, creating an open/closed effect and allowing light & privacy control and exterior view. Available in SONATINE, VIEWTY and LUNATINE concepts in over 1,000 colors and designs.

Valentine

Sonatine

Lunatine

Viewty

Romance