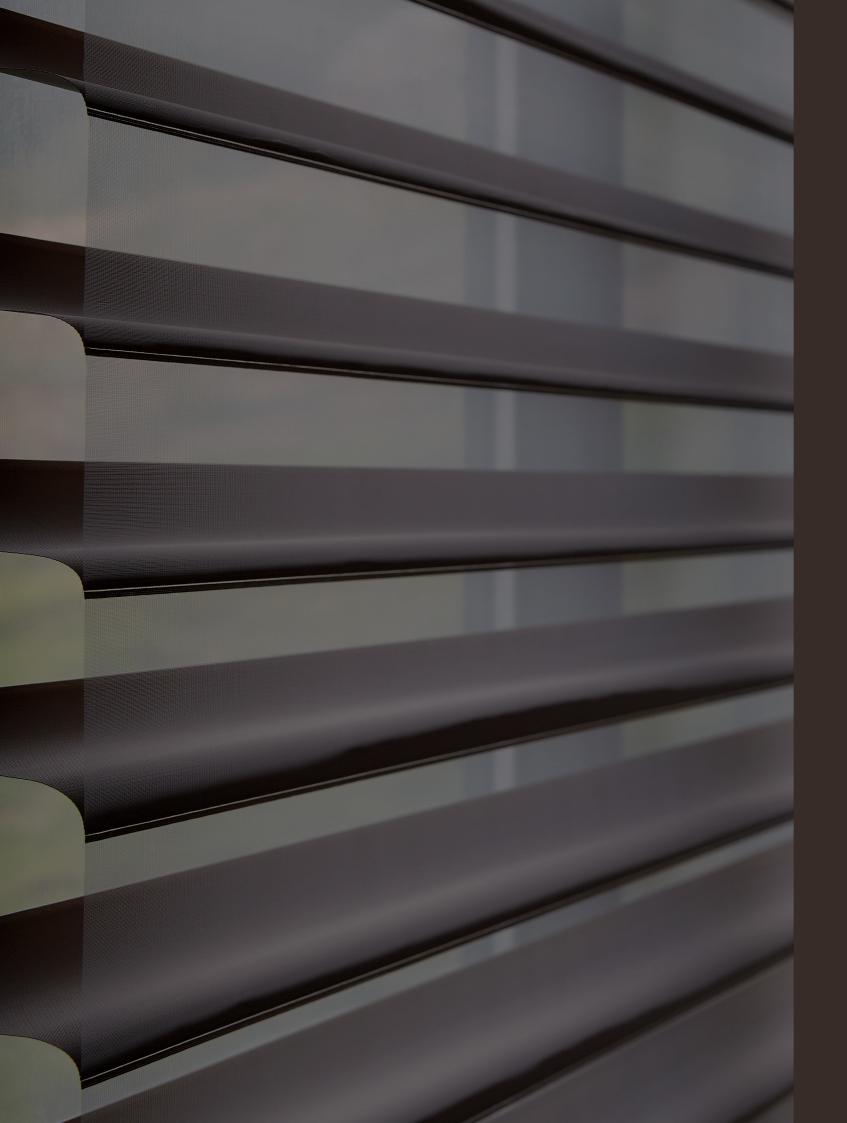

# **ZEBRA SHADES** (Layered Shades)

The Zebra Shades is a dual layer roller blind which consists of alternating horizontal layers of transparent sheer and opaque fabric vanes. Each layers move independently to glide between each other, creating an open/closed effect and allowing light & privacy control and exterior view. Available in SONATINE, VIEWTY and LUNATINE concepts in over 1,000 colors and designs.

Valentine

Sonatine

Lunatine

Viewty

Romance