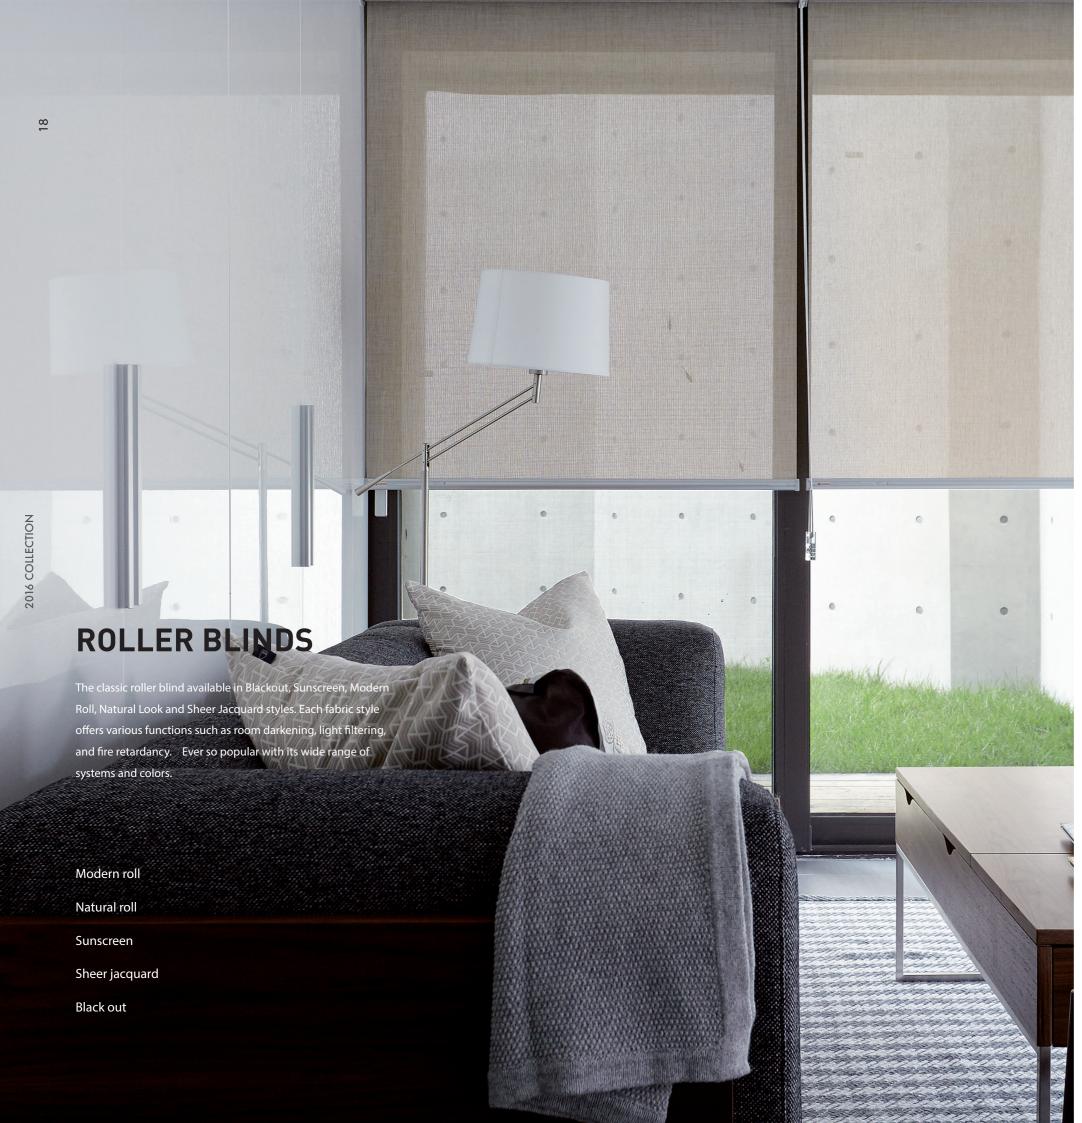

# 2016 COLLECTION

BLINDS + CURTAINS
3D SHADES
ZEBRA SHADES (Layered Shades)
ROLLER BLINDS
DESIGN SHADES
HONEYCOMB BLINDS

# **BLINDS + CURTAINS**

The Dio Collection showcases a fantastic design coordination of curtains and 3D Shades.

The variety of blackout, sheer, linen and chenille fabrics incorporated with 3D Shade products Waltz, Tango, Delux etc. now offers consumers a more complete design solution.