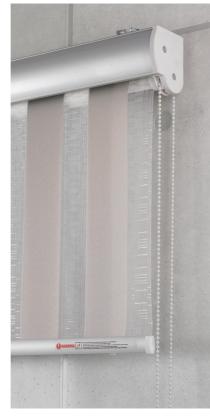

# **ZEBRA SHADES** (Layered Shades)

The Zebra Shades is a dual layer roller blind which consists of alternating horizontal layers of transparent sheer and opaque fabric vanes. Each layers move independently to glide between each other, creating an open/closed effect and allowing light & privacy control and exterior view. Available in SONATINE, VIEWTY and LUNATINE concepts in over 1,000 colors and designs.