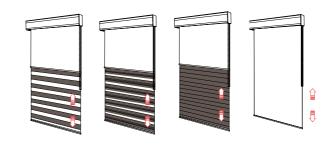

# **ZEBRA SHADES** (Layered Shades)

The Zebra Shades is a dual layer roller blind which consists of alternating horizontal layers of transparent sheer and opaque fabric vanes. Each layers move independently to glide between each other, creating an open/closed effect and allowing light & privacy control and exterior view. Available in SONATINE, VIEWTY and LUNATINE concepts in over 1,000 colors and designs.