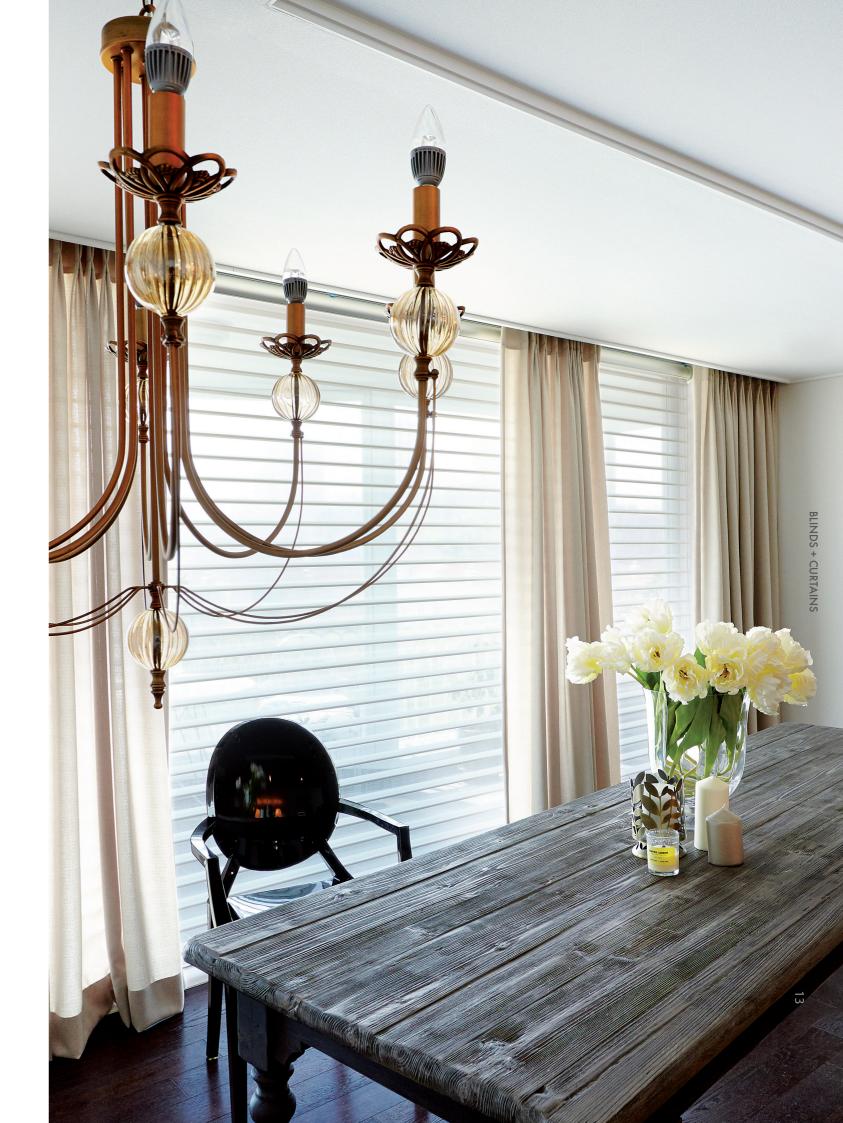

# **BLINDS + CURTAINS**

The Dio Collection showcases a fantastic design coordination of curtains and 3D Shades.

The variety of blackout, sheer, linen and chenille fabrics incorporated with 3D Shade products Waltz, Tango, Delux etc. now offers consumers a more complete design solution.