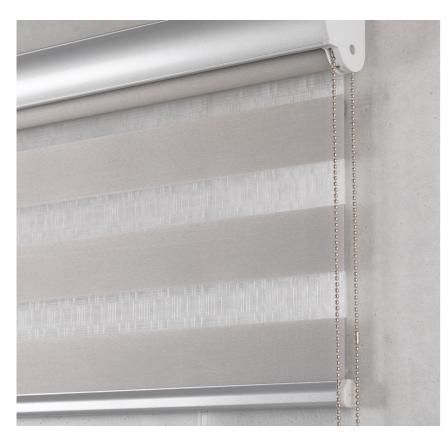

# **ZEBRA SHADES** (Layered Shades)

The Zebra Shades is a dual layer roller blind which consists of alternating horizontal layers of transparent sheer and opaque fabric vanes. Each layers move independently to glide between each other, creating an open/closed effect and allowing light & privacy control and exterior view. Available in SONATINE, VIEWTY and LUNATINE concepts in over 1,000 colors and designs.

Valentine

Sonatine

Lunatine

Viewty

Romance