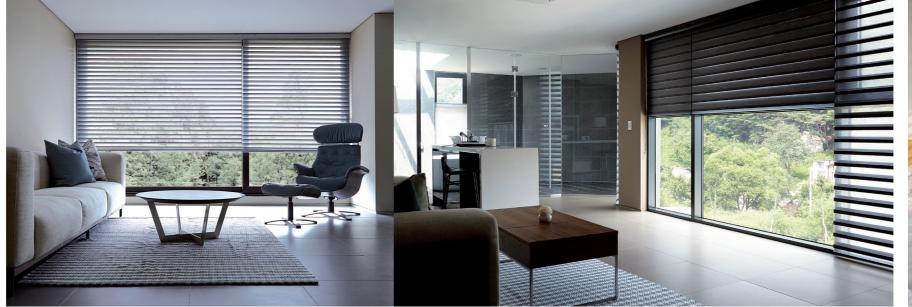

# **ZEBRA SHADES** (Layered Shades)

The Zebra Shades is a dual layer roller blind which consists of alternating horizontal layers of transparent sheer and opaque fabric vanes. Each layers move independently to glide between each other, creating an open/closed effect and allowing light & privacy control and exterior view. Available in SONATINE, VIEWTY and LUNATINE concepts in over 1,000 colors and designs.

Valentine

Sonatine

Lunatine

Viewty

Romance