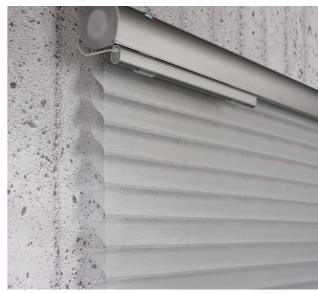

# 3D SHADE

## 2015 R+T Innovation Prize Awarded In Technical Textiles

R+T STUTTGART Innovation Prize is a prestigious and worldrecognized award with 50 years of history. The 2015 R+T STUTTGART Innovation Prize for Technical Textiles was awarded to WINTEC Korea for FLAMENCO, which competed among the world's best shade companies and their products.

- Double Cell Structure
- Various vane control options (Full Close / Translucent / Transparent)
- Light fastness over 7 grade
- M1, B1 Flammability available
- No special components are required (The same systems as Ecolux can be used)

Control different stages of openness