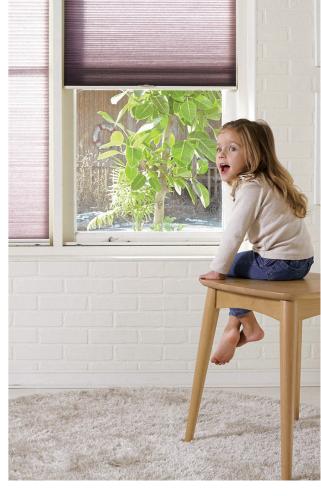

# **BLINDS + CURTAINS**

The Dio Collection showcases a fantastic design coordination of curtains and 3D Shades.

The variety of blackout, sheer, linen and chenille fabrics incorporated with 3D Shade products Waltz, Tango, Delux etc. now offers consumers a more complete design solution.

Ecolux Delux 75 blackout

Tango

Ecolux Delux 75/55

Waltz

Ecolux Fresh

Dolce

Vivace

Bolero