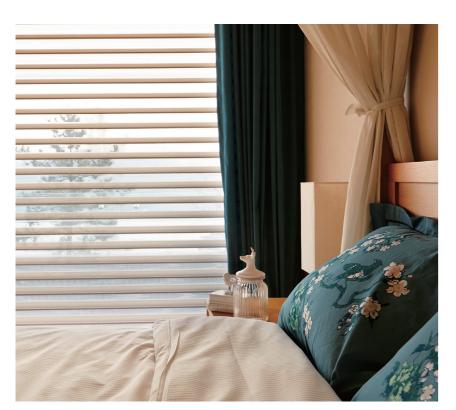

# **ZEBRA SHADES** (Layered Shades)

The Zebra Shades is a dual layer roller blind which consists of alternating horizontal layers of transparent sheer and opaque fabric vanes. Each layers move independently to glide between each other, creating an open/closed effect and allowing light & privacy control and exterior view. Available in SONATINE, VIEWTY and LUNATINE concepts in over 1,000 colors and designs.

Valentine

Sonatine

Lunatine

Viewty

Romance