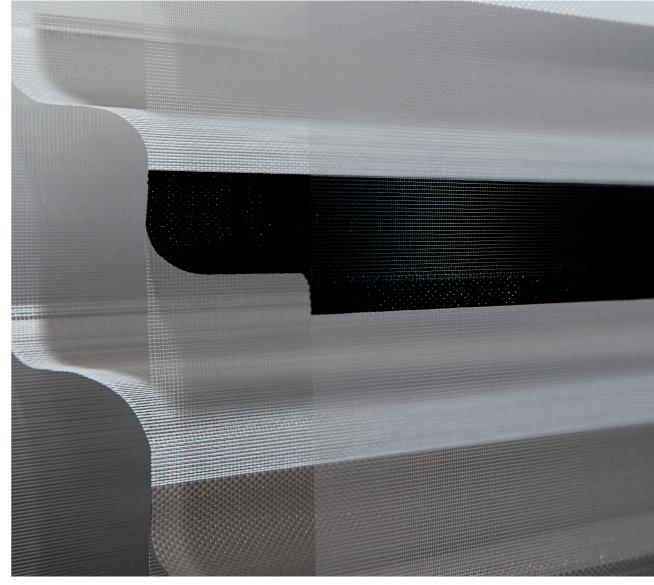

# 3D SHADE

## 2015 R+T Innovation Prize Awarded In Technical Textiles

R+T STUTTGART Innovation Prize is a prestigious and worldrecognized award with 50 years of history. The 2015 R+T STUTTGART Innovation Prize for Technical Textiles was awarded to WINTEC Korea for FLAMENCO, which competed among the world's best shade companies and their products.

- Double Cell Structure
- Various vane control options (Full Close / Translucent / Transparent)
- Light fastness over 7 grade
- M1, B1 Flammability available
- No special components are required (The same systems as Ecolux can be used)

Control different stages of openness