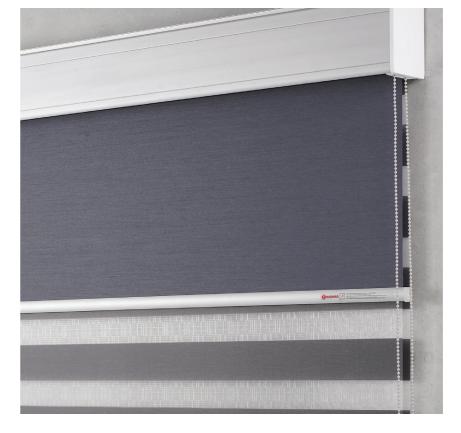

# **ZEBRA SHADES** (Layered Shades)

The Zebra Shades is a dual layer roller blind which consists of alternating horizontal layers of transparent sheer and opaque fabric vanes. Each layers move independently to glide between each other, creating an open/closed effect and allowing light & privacy control and exterior view. Available in SONATINE, VIEWTY and LUNATINE concepts in over 1,000 colors and designs.