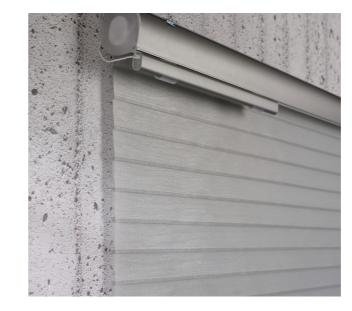

# 3D SHADE

## 2015 R+T Innovation Prize Awarded In Technical Textiles

R+T STUTTGART Innovation Prize is a prestigious and worldrecognized award with 50 years of history. The 2015 R+T STUTTGART Innovation Prize for Technical Textiles was awarded to WINTEC Korea for FLAMENCO, which competed among the world's best shade companies and their products.

- Double Cell Structure
- Various vane control options (Full Close / Translucent / Transparent)
- Light fastness over 7 grade
- M1, B1 Flammability available
- No special components are required (The same systems as Ecolux can be used)