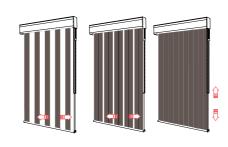

## **VIEWMAX SYSTEM**

Exclusively created by WINTEC KOREA, Viewmax is a Zebra Shades.system which is available in both horizontal and vertical configurations. An upgrade on our regular Zebra Shades systems, the Viewmax ensures that the two layers of fabric are tightly pressed together when the vanes are sliding to open or close, effectively eliminating light gaps in between. The vanes can be opened/closed either horizontally or vertically to provide light & privacy control. Easy & simple operation with its single cord system.